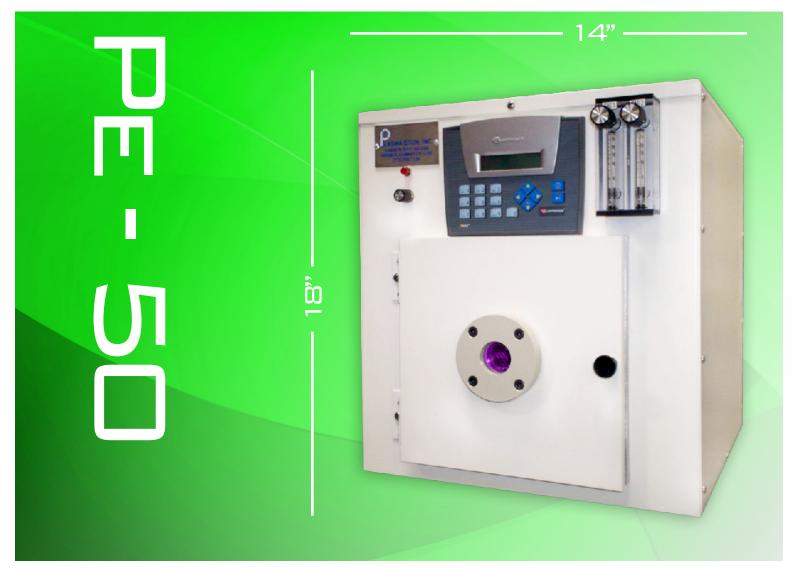

# AFFORDABLE BENCHTOP PLASMA SYSTEM

THE PLASMA ETCH, INC. PE-50 IS OUR ENTRY LEVEL PLASMA SYSTEM AND OFFERS MANY FEATURES NOT FOUND IN COMPETITIVE UNITS.

THIS SYSTEM IS MADE FOR SMALLER PRODUCTION FACILITIES, R&D FACILITIES AND UNIVERSITIES. THE SYSTEM FEATURES AN IMPLOSION PROOF 6" W X 7" D X 4" H RECTANGULAR WELDED ALUMINUM VACUUM CHAMBER AND A DIRECT POWERED RF ELECTRODE.

#### STANDARD SYSTEM FEATURES

WELDED ALUMINUM VACUUM CHAMBER, 6" W x 7" D 4" H
SINGLE 4.5" x 6" HORIZONTAL ELECTRODE
150 WATTS @ 50 KHz R.F. GENERATOR; OPTIONAL 400 WATT POWER SUPPLY.
PRECISION NEEDLE VALVE FLOW CONTROL 0-25 CC/MIN
PIRANI VACUUM GAUGE 0-1 TORR
5 CFM Oxygen Service VACUUM PUMP
SINGLE PROCESS SEQUENCE

#### OPTIONAL SYSTEM FEATURES

100W @ 13.56MHz RF GENERATOR AND AUTOMATIC MATCHING NETWORK

### SYSTEM ELECTRICAL & MECHANICAL

AC SERVICE, 120VAC 60 Hz @ 15 A OR 220 VAC 50 Hz @ 14A CONSOLE SHIPPING WEIGHT 55LBS

VACUUM PUMP SHIPPING WEIGHT 35LBS

CONSOLE DIMENSIONS 14 " X 14.5" X 18"

PUMP FOOTPRINT 7" x 16" (SITS ON THE LH SIDE OF THE CONSOLE)